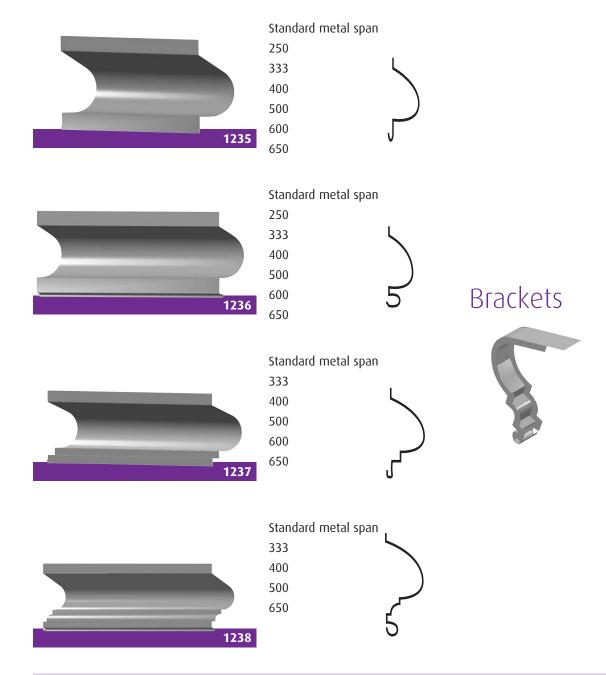

## Catalogue listed gutter facings

A model of the bracket, a template or a dimension drawing are required for an estimate or for the facing to be manufactured.