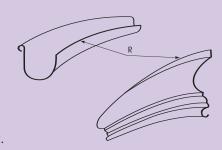

## SMOOTH, CURVED PROFILES

#### For curved profiles, please state:

- the nature or aspect of the metal,
- thickness,
- · metal span,
- · length,
- with or without bracket,
- the bending radius R at the abutment.