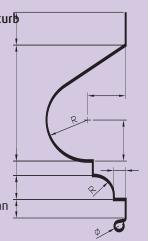

### Catalogue listed curb members

The listed curb members are available in the dimensions listed below. For curb members in another metal span or according to model,

#### please state:

- $\cdot$  the nature or aspect of the metal,
- thickness,
- · metal span,
- · length,
- with or without bracket,
- · embossed or smooth.

A model of the bracket, a template or a dimension drawing are required for an estimate or for the curb member to be manufactured.