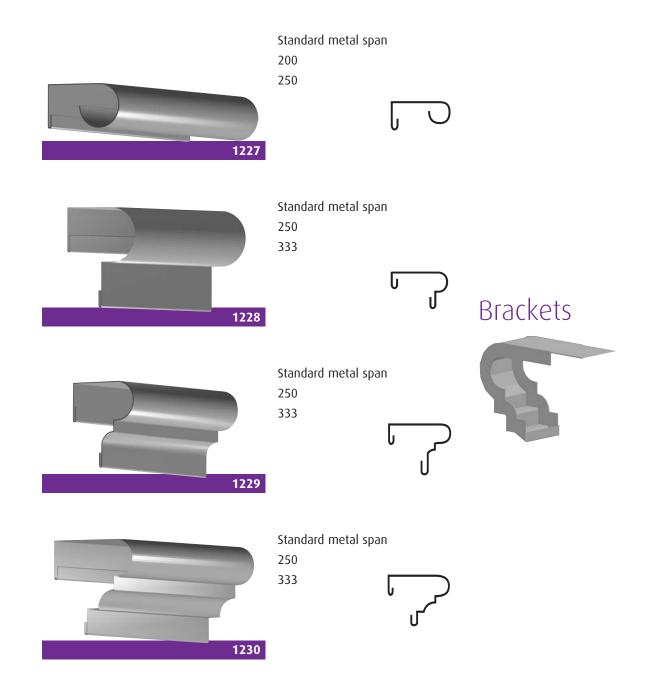

### Catalogue listed curb members

The listed curb members are available in the dimensions listed below. For curb members in another metal span or according to model,

#### please state:

- $\cdot$  the nature or aspect of the metal,
- thickness,
- · metal span,
- · length,
- with or without bracket,
- · embossed or smooth.

A model of the bracket, a template or a dimension drawing are required for an estimate or for the curb member to be manufactured.

## Catalogue listed gutter facings

### Catalogue listed cover strips

Catalogue listed cover strips are available in the metal spans listed below. For cover strips in another metal span or according to model, please state:

- the nature or aspect of the metal,
- · thickness,
- metal span,
- · length,
- · with or without bracket,
- · embossed or smooth.

A model of the bracket, a template or a dimension drawing are required for an estimate or for the facing to be manufactured.