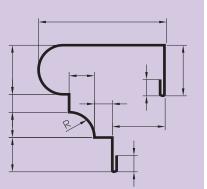

### Catalogue listed curb members

The listed curb members are available in the dimensions listed below. For curb members in another metal span or according to model,

#### please state:

- $\cdot$  the nature or aspect of the metal,
- thickness,
- · metal span,
- · length,
- with or without bracket,
- · embossed or smooth.

A model of the bracket, a template or a dimension drawing are required for an estimate or for the curb member to be manufactured.