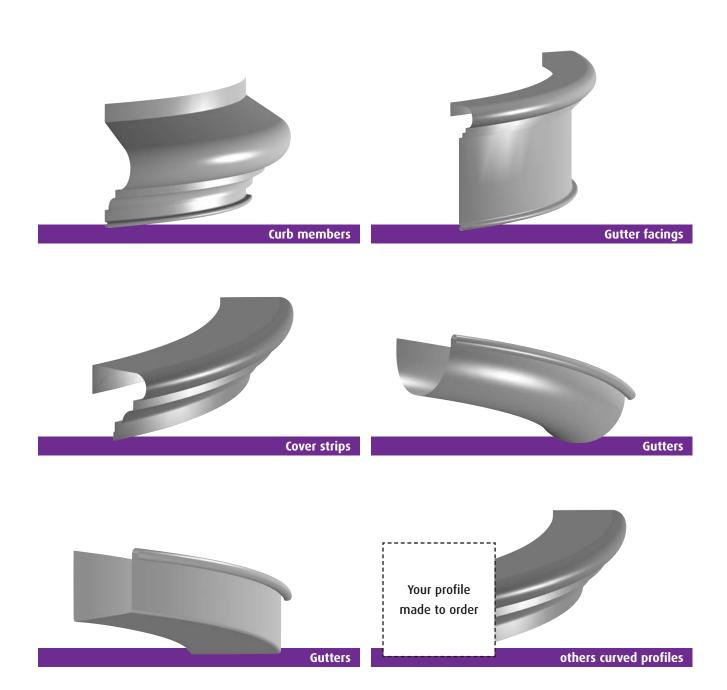

## SMOOTH, CURVED PROFILES

#### For curved profiles, please state:

- the nature or aspect of the metal,
- thickness,
- · metal span,
- · length,
- with or without bracket,
- the bending radius R at the abutment.