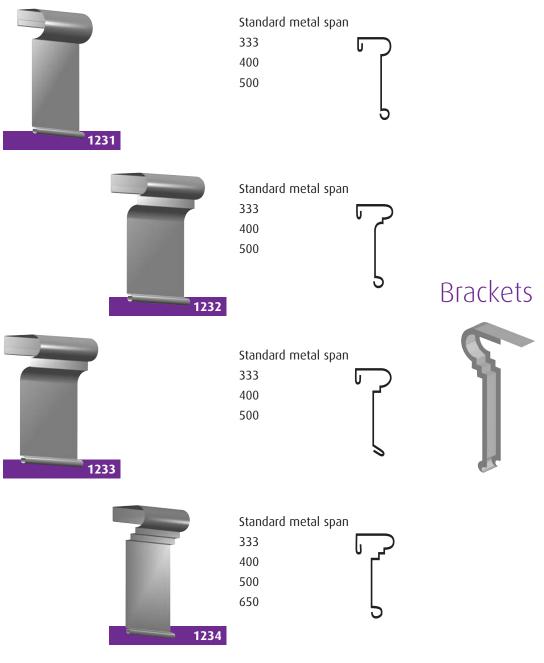

### Catalogue listed cover strips

Catalogue listed cover strips are available in the metal spans listed below. For cover strips in another metal span or according to model, please state:

- the nature or aspect of the metal,
- · thickness,
- metal span,
- · length,
- · with or without bracket,
- · embossed or smooth.

A model of the bracket, a template or a dimension drawing are required for an estimate or for the facing to be manufactured.