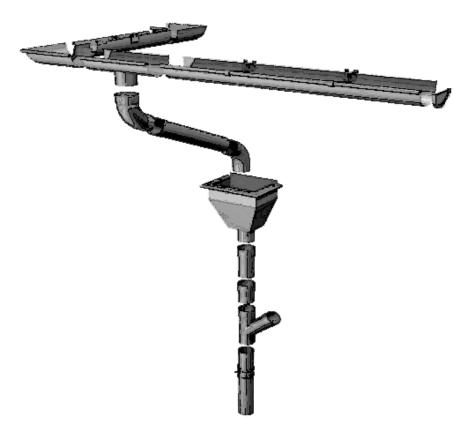

# THE METAL PAGES

01992 301 927 07000 ALM HMS

| VMZINC                                                                                                                                                                                                                | Thickness                                                                                                                                    | Coil                                                                                                                                                                                           | Length                                                                                 | Weight                                                                                                                                                                                                                                                                                                                                                                                                                                                                                                                                                                                                                                                                                                                                                                                                                                                                                                                                                                                                                                                                                                                                                                                                                                                                                                                                                                                                                                                                                                                                                                                                                                                                                                                                                                                                                                                                                                                                                                                                                                                                                                                         | Finish - standard &                                                                                                                                                                                                                                                                                                                                                                                                                                                                                                                                                                                                                                                                                                                                                                                                                                                                                                                                                                                                                                                                                                                                                                                                                                                                                                                                                                                                                                                                                                                                                                                                                                                                                                                                                                                                                                                                                                                                                                                                                                                                                                            |                    |
|-----------------------------------------------------------------------------------------------------------------------------------------------------------------------------------------------------------------------|----------------------------------------------------------------------------------------------------------------------------------------------|------------------------------------------------------------------------------------------------------------------------------------------------------------------------------------------------|----------------------------------------------------------------------------------------|--------------------------------------------------------------------------------------------------------------------------------------------------------------------------------------------------------------------------------------------------------------------------------------------------------------------------------------------------------------------------------------------------------------------------------------------------------------------------------------------------------------------------------------------------------------------------------------------------------------------------------------------------------------------------------------------------------------------------------------------------------------------------------------------------------------------------------------------------------------------------------------------------------------------------------------------------------------------------------------------------------------------------------------------------------------------------------------------------------------------------------------------------------------------------------------------------------------------------------------------------------------------------------------------------------------------------------------------------------------------------------------------------------------------------------------------------------------------------------------------------------------------------------------------------------------------------------------------------------------------------------------------------------------------------------------------------------------------------------------------------------------------------------------------------------------------------------------------------------------------------------------------------------------------------------------------------------------------------------------------------------------------------------------------------------------------------------------------------------------------------------|--------------------------------------------------------------------------------------------------------------------------------------------------------------------------------------------------------------------------------------------------------------------------------------------------------------------------------------------------------------------------------------------------------------------------------------------------------------------------------------------------------------------------------------------------------------------------------------------------------------------------------------------------------------------------------------------------------------------------------------------------------------------------------------------------------------------------------------------------------------------------------------------------------------------------------------------------------------------------------------------------------------------------------------------------------------------------------------------------------------------------------------------------------------------------------------------------------------------------------------------------------------------------------------------------------------------------------------------------------------------------------------------------------------------------------------------------------------------------------------------------------------------------------------------------------------------------------------------------------------------------------------------------------------------------------------------------------------------------------------------------------------------------------------------------------------------------------------------------------------------------------------------------------------------------------------------------------------------------------------------------------------------------------------------------------------------------------------------------------------------------------|--------------------|
| Coil Width                                                                                                                                                                                                            | mm                                                                                                                                           | Weight                                                                                                                                                                                         | L-MTR Per Sqm                                                                          | PLUS                                                                                                                                                                                                                                                                                                                                                                                                                                                                                                                                                                                                                                                                                                                                                                                                                                                                                                                                                                                                                                                                                                                                                                                                                                                                                                                                                                                                                                                                                                                                                                                                                                                                                                                                                                                                                                                                                                                                                                                                                                                                                                                           |                                                                                                                                                                                                                                                                                                                                                                                                                                                                                                                                                                                                                                                                                                                                                                                                                                                                                                                                                                                                                                                                                                                                                                                                                                                                                                                                                                                                                                                                                                                                                                                                                                                                                                                                                                                                                                                                                                                                                                                                                                                                                                                                |                    |
|                                                                                                                                                                                                                       |                                                                                                                                              |                                                                                                                                                                                                |                                                                                        |                                                                                                                                                                                                                                                                                                                                                                                                                                                                                                                                                                                                                                                                                                                                                                                                                                                                                                                                                                                                                                                                                                                                                                                                                                                                                                                                                                                                                                                                                                                                                                                                                                                                                                                                                                                                                                                                                                                                                                                                                                                                                                                                |                                                                                                                                                                                                                                                                                                                                                                                                                                                                                                                                                                                                                                                                                                                                                                                                                                                                                                                                                                                                                                                                                                                                                                                                                                                                                                                                                                                                                                                                                                                                                                                                                                                                                                                                                                                                                                                                                                                                                                                                                                                                                                                                |                    |
| 500mm                                                                                                                                                                                                                 | 0.7                                                                                                                                          | 100kg                                                                                                                                                                                          | 39                                                                                     | 5.04kg                                                                                                                                                                                                                                                                                                                                                                                                                                                                                                                                                                                                                                                                                                                                                                                                                                                                                                                                                                                                                                                                                                                                                                                                                                                                                                                                                                                                                                                                                                                                                                                                                                                                                                                                                                                                                                                                                                                                                                                                                                                                                                                         | Nat/QZ/ANTH +                                                                                                                                                                                                                                                                                                                                                                                                                                                                                                                                                                                                                                                                                                                                                                                                                                                                                                                                                                                                                                                                                                                                                                                                                                                                                                                                                                                                                                                                                                                                                                                                                                                                                                                                                                                                                                                                                                                                                                                                                                                                                                                  |                    |
| 570mm                                                                                                                                                                                                                 | 0.7                                                                                                                                          | 100kg                                                                                                                                                                                          | 34                                                                                     | 5.04kg                                                                                                                                                                                                                                                                                                                                                                                                                                                                                                                                                                                                                                                                                                                                                                                                                                                                                                                                                                                                                                                                                                                                                                                                                                                                                                                                                                                                                                                                                                                                                                                                                                                                                                                                                                                                                                                                                                                                                                                                                                                                                                                         | Nat/QZ/ANTH +                                                                                                                                                                                                                                                                                                                                                                                                                                                                                                                                                                                                                                                                                                                                                                                                                                                                                                                                                                                                                                                                                                                                                                                                                                                                                                                                                                                                                                                                                                                                                                                                                                                                                                                                                                                                                                                                                                                                                                                                                                                                                                                  | Appeal of the last |
| 600mm                                                                                                                                                                                                                 | 0.7                                                                                                                                          | 100kg                                                                                                                                                                                          | 33                                                                                     | 5.04kg                                                                                                                                                                                                                                                                                                                                                                                                                                                                                                                                                                                                                                                                                                                                                                                                                                                                                                                                                                                                                                                                                                                                                                                                                                                                                                                                                                                                                                                                                                                                                                                                                                                                                                                                                                                                                                                                                                                                                                                                                                                                                                                         | Nat/QZ/ANTH +                                                                                                                                                                                                                                                                                                                                                                                                                                                                                                                                                                                                                                                                                                                                                                                                                                                                                                                                                                                                                                                                                                                                                                                                                                                                                                                                                                                                                                                                                                                                                                                                                                                                                                                                                                                                                                                                                                                                                                                                                                                                                                                  | 100                |
| 670mm                                                                                                                                                                                                                 | 0.7                                                                                                                                          | 100kg                                                                                                                                                                                          | 30                                                                                     | 5.04kg                                                                                                                                                                                                                                                                                                                                                                                                                                                                                                                                                                                                                                                                                                                                                                                                                                                                                                                                                                                                                                                                                                                                                                                                                                                                                                                                                                                                                                                                                                                                                                                                                                                                                                                                                                                                                                                                                                                                                                                                                                                                                                                         | Nat/QZ/ANTH +                                                                                                                                                                                                                                                                                                                                                                                                                                                                                                                                                                                                                                                                                                                                                                                                                                                                                                                                                                                                                                                                                                                                                                                                                                                                                                                                                                                                                                                                                                                                                                                                                                                                                                                                                                                                                                                                                                                                                                                                                                                                                                                  | 1000               |
| 1000mm                                                                                                                                                                                                                | 0.7                                                                                                                                          | 100kg                                                                                                                                                                                          | 20                                                                                     | 5.04kg                                                                                                                                                                                                                                                                                                                                                                                                                                                                                                                                                                                                                                                                                                                                                                                                                                                                                                                                                                                                                                                                                                                                                                                                                                                                                                                                                                                                                                                                                                                                                                                                                                                                                                                                                                                                                                                                                                                                                                                                                                                                                                                         | Nat/QZ/ANTH +                                                                                                                                                                                                                                                                                                                                                                                                                                                                                                                                                                                                                                                                                                                                                                                                                                                                                                                                                                                                                                                                                                                                                                                                                                                                                                                                                                                                                                                                                                                                                                                                                                                                                                                                                                                                                                                                                                                                                                                                                                                                                                                  |                    |
|                                                                                                                                                                                                                       |                                                                                                                                              | Ü                                                                                                                                                                                              |                                                                                        | Č                                                                                                                                                                                                                                                                                                                                                                                                                                                                                                                                                                                                                                                                                                                                                                                                                                                                                                                                                                                                                                                                                                                                                                                                                                                                                                                                                                                                                                                                                                                                                                                                                                                                                                                                                                                                                                                                                                                                                                                                                                                                                                                              |                                                                                                                                                                                                                                                                                                                                                                                                                                                                                                                                                                                                                                                                                                                                                                                                                                                                                                                                                                                                                                                                                                                                                                                                                                                                                                                                                                                                                                                                                                                                                                                                                                                                                                                                                                                                                                                                                                                                                                                                                                                                                                                                |                    |
| 500mm                                                                                                                                                                                                                 | 0.8                                                                                                                                          | 100kg                                                                                                                                                                                          | 34                                                                                     | 5.76kg                                                                                                                                                                                                                                                                                                                                                                                                                                                                                                                                                                                                                                                                                                                                                                                                                                                                                                                                                                                                                                                                                                                                                                                                                                                                                                                                                                                                                                                                                                                                                                                                                                                                                                                                                                                                                                                                                                                                                                                                                                                                                                                         | Nat/QZ/ANTH +                                                                                                                                                                                                                                                                                                                                                                                                                                                                                                                                                                                                                                                                                                                                                                                                                                                                                                                                                                                                                                                                                                                                                                                                                                                                                                                                                                                                                                                                                                                                                                                                                                                                                                                                                                                                                                                                                                                                                                                                                                                                                                                  | 1050               |
| 570mm                                                                                                                                                                                                                 | 0.8                                                                                                                                          | 100kg                                                                                                                                                                                          | 30                                                                                     | 5.76kg                                                                                                                                                                                                                                                                                                                                                                                                                                                                                                                                                                                                                                                                                                                                                                                                                                                                                                                                                                                                                                                                                                                                                                                                                                                                                                                                                                                                                                                                                                                                                                                                                                                                                                                                                                                                                                                                                                                                                                                                                                                                                                                         | Nat/QZ/ANTH +                                                                                                                                                                                                                                                                                                                                                                                                                                                                                                                                                                                                                                                                                                                                                                                                                                                                                                                                                                                                                                                                                                                                                                                                                                                                                                                                                                                                                                                                                                                                                                                                                                                                                                                                                                                                                                                                                                                                                                                                                                                                                                                  |                    |
| 600mm                                                                                                                                                                                                                 | 0.8                                                                                                                                          | 100kg                                                                                                                                                                                          | 28                                                                                     | 5.76kg                                                                                                                                                                                                                                                                                                                                                                                                                                                                                                                                                                                                                                                                                                                                                                                                                                                                                                                                                                                                                                                                                                                                                                                                                                                                                                                                                                                                                                                                                                                                                                                                                                                                                                                                                                                                                                                                                                                                                                                                                                                                                                                         | Nat/QZ/ANTH +                                                                                                                                                                                                                                                                                                                                                                                                                                                                                                                                                                                                                                                                                                                                                                                                                                                                                                                                                                                                                                                                                                                                                                                                                                                                                                                                                                                                                                                                                                                                                                                                                                                                                                                                                                                                                                                                                                                                                                                                                                                                                                                  |                    |
| 670mm                                                                                                                                                                                                                 | 0.8                                                                                                                                          | 100kg                                                                                                                                                                                          | 26                                                                                     | 5.76kg                                                                                                                                                                                                                                                                                                                                                                                                                                                                                                                                                                                                                                                                                                                                                                                                                                                                                                                                                                                                                                                                                                                                                                                                                                                                                                                                                                                                                                                                                                                                                                                                                                                                                                                                                                                                                                                                                                                                                                                                                                                                                                                         | Nat/QZ/ANTH +                                                                                                                                                                                                                                                                                                                                                                                                                                                                                                                                                                                                                                                                                                                                                                                                                                                                                                                                                                                                                                                                                                                                                                                                                                                                                                                                                                                                                                                                                                                                                                                                                                                                                                                                                                                                                                                                                                                                                                                                                                                                                                                  |                    |
| 1000mm                                                                                                                                                                                                                | 0.8                                                                                                                                          | 100kg                                                                                                                                                                                          | 17                                                                                     | 5.76kg                                                                                                                                                                                                                                                                                                                                                                                                                                                                                                                                                                                                                                                                                                                                                                                                                                                                                                                                                                                                                                                                                                                                                                                                                                                                                                                                                                                                                                                                                                                                                                                                                                                                                                                                                                                                                                                                                                                                                                                                                                                                                                                         | Nat/QZ/ANTH +                                                                                                                                                                                                                                                                                                                                                                                                                                                                                                                                                                                                                                                                                                                                                                                                                                                                                                                                                                                                                                                                                                                                                                                                                                                                                                                                                                                                                                                                                                                                                                                                                                                                                                                                                                                                                                                                                                                                                                                                                                                                                                                  | ==                 |
| 100011111                                                                                                                                                                                                             | 0.0                                                                                                                                          | TOOKg                                                                                                                                                                                          | 17                                                                                     | 3.70Kg                                                                                                                                                                                                                                                                                                                                                                                                                                                                                                                                                                                                                                                                                                                                                                                                                                                                                                                                                                                                                                                                                                                                                                                                                                                                                                                                                                                                                                                                                                                                                                                                                                                                                                                                                                                                                                                                                                                                                                                                                                                                                                                         | Nat/QZ/ANTII +                                                                                                                                                                                                                                                                                                                                                                                                                                                                                                                                                                                                                                                                                                                                                                                                                                                                                                                                                                                                                                                                                                                                                                                                                                                                                                                                                                                                                                                                                                                                                                                                                                                                                                                                                                                                                                                                                                                                                                                                                                                                                                                 |                    |
| Sheet Dimensions                                                                                                                                                                                                      | mm                                                                                                                                           | Weight                                                                                                                                                                                         | L-MTR                                                                                  | Don Cam                                                                                                                                                                                                                                                                                                                                                                                                                                                                                                                                                                                                                                                                                                                                                                                                                                                                                                                                                                                                                                                                                                                                                                                                                                                                                                                                                                                                                                                                                                                                                                                                                                                                                                                                                                                                                                                                                                                                                                                                                                                                                                                        |                                                                                                                                                                                                                                                                                                                                                                                                                                                                                                                                                                                                                                                                                                                                                                                                                                                                                                                                                                                                                                                                                                                                                                                                                                                                                                                                                                                                                                                                                                                                                                                                                                                                                                                                                                                                                                                                                                                                                                                                                                                                                                                                |                    |
| Sheet Dimensions                                                                                                                                                                                                      | mm                                                                                                                                           | vveigni                                                                                                                                                                                        | L-WH K                                                                                 | Per Sqm                                                                                                                                                                                                                                                                                                                                                                                                                                                                                                                                                                                                                                                                                                                                                                                                                                                                                                                                                                                                                                                                                                                                                                                                                                                                                                                                                                                                                                                                                                                                                                                                                                                                                                                                                                                                                                                                                                                                                                                                                                                                                                                        |                                                                                                                                                                                                                                                                                                                                                                                                                                                                                                                                                                                                                                                                                                                                                                                                                                                                                                                                                                                                                                                                                                                                                                                                                                                                                                                                                                                                                                                                                                                                                                                                                                                                                                                                                                                                                                                                                                                                                                                                                                                                                                                                |                    |
| 2000 1000                                                                                                                                                                                                             | 0.7                                                                                                                                          | 10.01                                                                                                                                                                                          |                                                                                        | E 0.41                                                                                                                                                                                                                                                                                                                                                                                                                                                                                                                                                                                                                                                                                                                                                                                                                                                                                                                                                                                                                                                                                                                                                                                                                                                                                                                                                                                                                                                                                                                                                                                                                                                                                                                                                                                                                                                                                                                                                                                                                                                                                                                         | N /OZ/ANEU                                                                                                                                                                                                                                                                                                                                                                                                                                                                                                                                                                                                                                                                                                                                                                                                                                                                                                                                                                                                                                                                                                                                                                                                                                                                                                                                                                                                                                                                                                                                                                                                                                                                                                                                                                                                                                                                                                                                                                                                                                                                                                                     |                    |
| 2000 x 1000mm                                                                                                                                                                                                         | 0.7                                                                                                                                          | 10.8kg                                                                                                                                                                                         |                                                                                        | 5.04kg                                                                                                                                                                                                                                                                                                                                                                                                                                                                                                                                                                                                                                                                                                                                                                                                                                                                                                                                                                                                                                                                                                                                                                                                                                                                                                                                                                                                                                                                                                                                                                                                                                                                                                                                                                                                                                                                                                                                                                                                                                                                                                                         | Nat/QZ/ANTH +                                                                                                                                                                                                                                                                                                                                                                                                                                                                                                                                                                                                                                                                                                                                                                                                                                                                                                                                                                                                                                                                                                                                                                                                                                                                                                                                                                                                                                                                                                                                                                                                                                                                                                                                                                                                                                                                                                                                                                                                                                                                                                                  | 11 2               |
| 3000 x 1000mm                                                                                                                                                                                                         | 0.7                                                                                                                                          | 10.8kg                                                                                                                                                                                         |                                                                                        | 5.04kg                                                                                                                                                                                                                                                                                                                                                                                                                                                                                                                                                                                                                                                                                                                                                                                                                                                                                                                                                                                                                                                                                                                                                                                                                                                                                                                                                                                                                                                                                                                                                                                                                                                                                                                                                                                                                                                                                                                                                                                                                                                                                                                         | Nat/QZ/ANTH +                                                                                                                                                                                                                                                                                                                                                                                                                                                                                                                                                                                                                                                                                                                                                                                                                                                                                                                                                                                                                                                                                                                                                                                                                                                                                                                                                                                                                                                                                                                                                                                                                                                                                                                                                                                                                                                                                                                                                                                                                                                                                                                  | 100                |
| 2000 x 1000mm                                                                                                                                                                                                         | 0.8                                                                                                                                          | 11.52kg                                                                                                                                                                                        |                                                                                        | 5.76kg                                                                                                                                                                                                                                                                                                                                                                                                                                                                                                                                                                                                                                                                                                                                                                                                                                                                                                                                                                                                                                                                                                                                                                                                                                                                                                                                                                                                                                                                                                                                                                                                                                                                                                                                                                                                                                                                                                                                                                                                                                                                                                                         | Nat/QZ/ANTH +                                                                                                                                                                                                                                                                                                                                                                                                                                                                                                                                                                                                                                                                                                                                                                                                                                                                                                                                                                                                                                                                                                                                                                                                                                                                                                                                                                                                                                                                                                                                                                                                                                                                                                                                                                                                                                                                                                                                                                                                                                                                                                                  | 100                |
| 3000 x 1000mm                                                                                                                                                                                                         | 0.8                                                                                                                                          | 11.52kg                                                                                                                                                                                        |                                                                                        | 5.76kg                                                                                                                                                                                                                                                                                                                                                                                                                                                                                                                                                                                                                                                                                                                                                                                                                                                                                                                                                                                                                                                                                                                                                                                                                                                                                                                                                                                                                                                                                                                                                                                                                                                                                                                                                                                                                                                                                                                                                                                                                                                                                                                         | Nat/QZ/ANTH +                                                                                                                                                                                                                                                                                                                                                                                                                                                                                                                                                                                                                                                                                                                                                                                                                                                                                                                                                                                                                                                                                                                                                                                                                                                                                                                                                                                                                                                                                                                                                                                                                                                                                                                                                                                                                                                                                                                                                                                                                                                                                                                  |                    |
| 2000 x 1000mm                                                                                                                                                                                                         | 1                                                                                                                                            | 14.5kg                                                                                                                                                                                         |                                                                                        | 7.2kg                                                                                                                                                                                                                                                                                                                                                                                                                                                                                                                                                                                                                                                                                                                                                                                                                                                                                                                                                                                                                                                                                                                                                                                                                                                                                                                                                                                                                                                                                                                                                                                                                                                                                                                                                                                                                                                                                                                                                                                                                                                                                                                          | Nat/QZ/ANTH +                                                                                                                                                                                                                                                                                                                                                                                                                                                                                                                                                                                                                                                                                                                                                                                                                                                                                                                                                                                                                                                                                                                                                                                                                                                                                                                                                                                                                                                                                                                                                                                                                                                                                                                                                                                                                                                                                                                                                                                                                                                                                                                  | 100                |
| 3000 x 1000mm                                                                                                                                                                                                         | 1                                                                                                                                            | 21.6kg                                                                                                                                                                                         |                                                                                        | 7.2kg                                                                                                                                                                                                                                                                                                                                                                                                                                                                                                                                                                                                                                                                                                                                                                                                                                                                                                                                                                                                                                                                                                                                                                                                                                                                                                                                                                                                                                                                                                                                                                                                                                                                                                                                                                                                                                                                                                                                                                                                                                                                                                                          | Nat/QZ/ANTH +                                                                                                                                                                                                                                                                                                                                                                                                                                                                                                                                                                                                                                                                                                                                                                                                                                                                                                                                                                                                                                                                                                                                                                                                                                                                                                                                                                                                                                                                                                                                                                                                                                                                                                                                                                                                                                                                                                                                                                                                                                                                                                                  |                    |
|                                                                                                                                                                                                                       |                                                                                                                                              |                                                                                                                                                                                                |                                                                                        | , and the second |                                                                                                                                                                                                                                                                                                                                                                                                                                                                                                                                                                                                                                                                                                                                                                                                                                                                                                                                                                                                                                                                                                                                                                                                                                                                                                                                                                                                                                                                                                                                                                                                                                                                                                                                                                                                                                                                                                                                                                                                                                                                                                                                |                    |
| Not all sheet finishes                                                                                                                                                                                                | and sizes are stocked                                                                                                                        | d items but can be obt                                                                                                                                                                         | ained depending on order                                                               | quantity                                                                                                                                                                                                                                                                                                                                                                                                                                                                                                                                                                                                                                                                                                                                                                                                                                                                                                                                                                                                                                                                                                                                                                                                                                                                                                                                                                                                                                                                                                                                                                                                                                                                                                                                                                                                                                                                                                                                                                                                                                                                                                                       |                                                                                                                                                                                                                                                                                                                                                                                                                                                                                                                                                                                                                                                                                                                                                                                                                                                                                                                                                                                                                                                                                                                                                                                                                                                                                                                                                                                                                                                                                                                                                                                                                                                                                                                                                                                                                                                                                                                                                                                                                                                                                                                                |                    |
| PIGMENTO sheet &                                                                                                                                                                                                      |                                                                                                                                              |                                                                                                                                                                                                | 1 8                                                                                    | 1 /                                                                                                                                                                                                                                                                                                                                                                                                                                                                                                                                                                                                                                                                                                                                                                                                                                                                                                                                                                                                                                                                                                                                                                                                                                                                                                                                                                                                                                                                                                                                                                                                                                                                                                                                                                                                                                                                                                                                                                                                                                                                                                                            |                                                                                                                                                                                                                                                                                                                                                                                                                                                                                                                                                                                                                                                                                                                                                                                                                                                                                                                                                                                                                                                                                                                                                                                                                                                                                                                                                                                                                                                                                                                                                                                                                                                                                                                                                                                                                                                                                                                                                                                                                                                                                                                                |                    |
|                                                                                                                                                                                                                       |                                                                                                                                              |                                                                                                                                                                                                |                                                                                        |                                                                                                                                                                                                                                                                                                                                                                                                                                                                                                                                                                                                                                                                                                                                                                                                                                                                                                                                                                                                                                                                                                                                                                                                                                                                                                                                                                                                                                                                                                                                                                                                                                                                                                                                                                                                                                                                                                                                                                                                                                                                                                                                |                                                                                                                                                                                                                                                                                                                                                                                                                                                                                                                                                                                                                                                                                                                                                                                                                                                                                                                                                                                                                                                                                                                                                                                                                                                                                                                                                                                                                                                                                                                                                                                                                                                                                                                                                                                                                                                                                                                                                                                                                                                                                                                                |                    |
|                                                                                                                                                                                                                       |                                                                                                                                              |                                                                                                                                                                                                |                                                                                        |                                                                                                                                                                                                                                                                                                                                                                                                                                                                                                                                                                                                                                                                                                                                                                                                                                                                                                                                                                                                                                                                                                                                                                                                                                                                                                                                                                                                                                                                                                                                                                                                                                                                                                                                                                                                                                                                                                                                                                                                                                                                                                                                |                                                                                                                                                                                                                                                                                                                                                                                                                                                                                                                                                                                                                                                                                                                                                                                                                                                                                                                                                                                                                                                                                                                                                                                                                                                                                                                                                                                                                                                                                                                                                                                                                                                                                                                                                                                                                                                                                                                                                                                                                                                                                                                                |                    |
| RHEINZINK                                                                                                                                                                                                             | Thickness                                                                                                                                    | Coil                                                                                                                                                                                           | Length                                                                                 | Weight                                                                                                                                                                                                                                                                                                                                                                                                                                                                                                                                                                                                                                                                                                                                                                                                                                                                                                                                                                                                                                                                                                                                                                                                                                                                                                                                                                                                                                                                                                                                                                                                                                                                                                                                                                                                                                                                                                                                                                                                                                                                                                                         | Finish                                                                                                                                                                                                                                                                                                                                                                                                                                                                                                                                                                                                                                                                                                                                                                                                                                                                                                                                                                                                                                                                                                                                                                                                                                                                                                                                                                                                                                                                                                                                                                                                                                                                                                                                                                                                                                                                                                                                                                                                                                                                                                                         | - A                |
|                                                                                                                                                                                                                       | Thickness<br>mm                                                                                                                              | Coil<br>Weight                                                                                                                                                                                 | Length<br>L-MTR                                                                        | Weight<br>Per Sam                                                                                                                                                                                                                                                                                                                                                                                                                                                                                                                                                                                                                                                                                                                                                                                                                                                                                                                                                                                                                                                                                                                                                                                                                                                                                                                                                                                                                                                                                                                                                                                                                                                                                                                                                                                                                                                                                                                                                                                                                                                                                                              | Finish                                                                                                                                                                                                                                                                                                                                                                                                                                                                                                                                                                                                                                                                                                                                                                                                                                                                                                                                                                                                                                                                                                                                                                                                                                                                                                                                                                                                                                                                                                                                                                                                                                                                                                                                                                                                                                                                                                                                                                                                                                                                                                                         |                    |
| RHEINZINK<br>Coil Width                                                                                                                                                                                               | Thickness<br>mm                                                                                                                              | Coil<br>Weight                                                                                                                                                                                 | Length<br>L-MTR                                                                        | Weight<br>Per Sqm                                                                                                                                                                                                                                                                                                                                                                                                                                                                                                                                                                                                                                                                                                                                                                                                                                                                                                                                                                                                                                                                                                                                                                                                                                                                                                                                                                                                                                                                                                                                                                                                                                                                                                                                                                                                                                                                                                                                                                                                                                                                                                              | Finish                                                                                                                                                                                                                                                                                                                                                                                                                                                                                                                                                                                                                                                                                                                                                                                                                                                                                                                                                                                                                                                                                                                                                                                                                                                                                                                                                                                                                                                                                                                                                                                                                                                                                                                                                                                                                                                                                                                                                                                                                                                                                                                         |                    |
| Coil Width                                                                                                                                                                                                            | mm                                                                                                                                           | Weight                                                                                                                                                                                         | L-MTR                                                                                  | Per Šqm                                                                                                                                                                                                                                                                                                                                                                                                                                                                                                                                                                                                                                                                                                                                                                                                                                                                                                                                                                                                                                                                                                                                                                                                                                                                                                                                                                                                                                                                                                                                                                                                                                                                                                                                                                                                                                                                                                                                                                                                                                                                                                                        |                                                                                                                                                                                                                                                                                                                                                                                                                                                                                                                                                                                                                                                                                                                                                                                                                                                                                                                                                                                                                                                                                                                                                                                                                                                                                                                                                                                                                                                                                                                                                                                                                                                                                                                                                                                                                                                                                                                                                                                                                                                                                                                                | $\square \Lambda$  |
| Coil Width 500mm                                                                                                                                                                                                      | mm<br>0.7                                                                                                                                    | Weight<br>150kg                                                                                                                                                                                | L-MTR<br>59                                                                            | Per Šqm<br>5.04kg                                                                                                                                                                                                                                                                                                                                                                                                                                                                                                                                                                                                                                                                                                                                                                                                                                                                                                                                                                                                                                                                                                                                                                                                                                                                                                                                                                                                                                                                                                                                                                                                                                                                                                                                                                                                                                                                                                                                                                                                                                                                                                              | Mill/B-G/GRAPH                                                                                                                                                                                                                                                                                                                                                                                                                                                                                                                                                                                                                                                                                                                                                                                                                                                                                                                                                                                                                                                                                                                                                                                                                                                                                                                                                                                                                                                                                                                                                                                                                                                                                                                                                                                                                                                                                                                                                                                                                                                                                                                 |                    |
| Coil Width 500mm 575mm                                                                                                                                                                                                | mm<br>0.7<br>0.7                                                                                                                             | Weight<br>150kg<br>150kg                                                                                                                                                                       | L-MTR<br>59<br>51                                                                      | Per Sqm<br>5.04kg<br>5.04kg                                                                                                                                                                                                                                                                                                                                                                                                                                                                                                                                                                                                                                                                                                                                                                                                                                                                                                                                                                                                                                                                                                                                                                                                                                                                                                                                                                                                                                                                                                                                                                                                                                                                                                                                                                                                                                                                                                                                                                                                                                                                                                    | Mill/B-G/GRAPH<br>Mill/B-G/GRAPH                                                                                                                                                                                                                                                                                                                                                                                                                                                                                                                                                                                                                                                                                                                                                                                                                                                                                                                                                                                                                                                                                                                                                                                                                                                                                                                                                                                                                                                                                                                                                                                                                                                                                                                                                                                                                                                                                                                                                                                                                                                                                               |                    |
| Coil Width  500mm  575mm  600mm ORDER IN                                                                                                                                                                              | mm 0.7 0.7 0.7                                                                                                                               | Weight<br>150kg<br>150kg<br>150kg                                                                                                                                                              | L-MTR<br>59<br>51<br>49                                                                | Per Šqm<br>5.04kg<br>5.04kg<br>5.04kg                                                                                                                                                                                                                                                                                                                                                                                                                                                                                                                                                                                                                                                                                                                                                                                                                                                                                                                                                                                                                                                                                                                                                                                                                                                                                                                                                                                                                                                                                                                                                                                                                                                                                                                                                                                                                                                                                                                                                                                                                                                                                          | Mill/B-G/GRAPH<br>Mill/B-G/GRAPH<br>Mill/B-G/GRAPH                                                                                                                                                                                                                                                                                                                                                                                                                                                                                                                                                                                                                                                                                                                                                                                                                                                                                                                                                                                                                                                                                                                                                                                                                                                                                                                                                                                                                                                                                                                                                                                                                                                                                                                                                                                                                                                                                                                                                                                                                                                                             |                    |
| Coil Width 500mm 575mm 600mm ORDER IN 675mm                                                                                                                                                                           | mm 0.7 0.7 0.7 0.7 0.7                                                                                                                       | Weight<br>150kg<br>150kg<br>150kg<br>150kg                                                                                                                                                     | L-MTR<br>59<br>51<br>49<br>44                                                          | Per Šqm  5.04kg 5.04kg 5.04kg 5.04kg                                                                                                                                                                                                                                                                                                                                                                                                                                                                                                                                                                                                                                                                                                                                                                                                                                                                                                                                                                                                                                                                                                                                                                                                                                                                                                                                                                                                                                                                                                                                                                                                                                                                                                                                                                                                                                                                                                                                                                                                                                                                                           | Mill/B-G/GRAPH<br>Mill/B-G/GRAPH<br>Mill/B-G/GRAPH<br>Mill/B-G/GRAPH                                                                                                                                                                                                                                                                                                                                                                                                                                                                                                                                                                                                                                                                                                                                                                                                                                                                                                                                                                                                                                                                                                                                                                                                                                                                                                                                                                                                                                                                                                                                                                                                                                                                                                                                                                                                                                                                                                                                                                                                                                                           |                    |
| Coil Width  500mm  575mm  600mm ORDER IN  675mm  1000mm                                                                                                                                                               | mm 0.7 0.7 0.7 0.7 0.7 0.7                                                                                                                   | Weight<br>150kg<br>150kg<br>150kg<br>150kg<br>150kg                                                                                                                                            | L-MTR  59 51 49 44 29                                                                  | Per Šqm  5.04kg 5.04kg 5.04kg 5.04kg 5.04kg                                                                                                                                                                                                                                                                                                                                                                                                                                                                                                                                                                                                                                                                                                                                                                                                                                                                                                                                                                                                                                                                                                                                                                                                                                                                                                                                                                                                                                                                                                                                                                                                                                                                                                                                                                                                                                                                                                                                                                                                                                                                                    | Mill/B-G/GRAPH<br>Mill/B-G/GRAPH<br>Mill/B-G/GRAPH<br>Mill/B-G/GRAPH<br>Mill/B-G                                                                                                                                                                                                                                                                                                                                                                                                                                                                                                                                                                                                                                                                                                                                                                                                                                                                                                                                                                                                                                                                                                                                                                                                                                                                                                                                                                                                                                                                                                                                                                                                                                                                                                                                                                                                                                                                                                                                                                                                                                               |                    |
| Coil Width  500mm 575mm 600mm ORDER IN 675mm 1000mm 500mm                                                                                                                                                             | mm 0.7 0.7 0.7 0.7 0.7 0.7 0.7 0.8                                                                                                           | Weight  150kg 150kg 150kg 150kg 150kg 150kg 150kg                                                                                                                                              | L-MTR  59 51 49 44 29 52                                                               | Per Šqm  5.04kg 5.04kg 5.04kg 5.04kg 5.04kg 5.04kg 5.76kg                                                                                                                                                                                                                                                                                                                                                                                                                                                                                                                                                                                                                                                                                                                                                                                                                                                                                                                                                                                                                                                                                                                                                                                                                                                                                                                                                                                                                                                                                                                                                                                                                                                                                                                                                                                                                                                                                                                                                                                                                                                                      | Mill/B-G/GRAPH<br>Mill/B-G/GRAPH<br>Mill/B-G/GRAPH<br>Mill/B-G/GRAPH<br>Mill/B-G<br>Mill/B-G/GRAPH                                                                                                                                                                                                                                                                                                                                                                                                                                                                                                                                                                                                                                                                                                                                                                                                                                                                                                                                                                                                                                                                                                                                                                                                                                                                                                                                                                                                                                                                                                                                                                                                                                                                                                                                                                                                                                                                                                                                                                                                                             |                    |
| Coil Width  500mm 575mm 600mm ORDER IN 675mm 1000mm 500mm 575mm                                                                                                                                                       | mm  0.7 0.7 0.7 0.7 0.7 0.7 0.8 0.8                                                                                                          | Weight  150kg 150kg 150kg 150kg 150kg 150kg 150kg 150kg                                                                                                                                        | L-MTR  59 51 49 44 29 52 45                                                            | Per Sqm  5.04kg 5.04kg 5.04kg 5.04kg 5.04kg 5.04kg 5.76kg 5.76kg                                                                                                                                                                                                                                                                                                                                                                                                                                                                                                                                                                                                                                                                                                                                                                                                                                                                                                                                                                                                                                                                                                                                                                                                                                                                                                                                                                                                                                                                                                                                                                                                                                                                                                                                                                                                                                                                                                                                                                                                                                                               | Mill/B-G/GRAPH<br>Mill/B-G/GRAPH<br>Mill/B-G/GRAPH<br>Mill/B-G/GRAPH<br>Mill/B-G<br>Mill/B-G/GRAPH<br>Mill/B-G/GRAPH                                                                                                                                                                                                                                                                                                                                                                                                                                                                                                                                                                                                                                                                                                                                                                                                                                                                                                                                                                                                                                                                                                                                                                                                                                                                                                                                                                                                                                                                                                                                                                                                                                                                                                                                                                                                                                                                                                                                                                                                           |                    |
| Coil Width  500mm 575mm 600mm ORDER IN 675mm 1000mm 500mm 575mm 600mm ORDER IN                                                                                                                                        | mm  0.7 0.7 0.7 0.7 0.7 0.7 0.8 0.8 0.8                                                                                                      | Weight  150kg 150kg 150kg 150kg 150kg 150kg 150kg 150kg                                                                                                                                        | L-MTR  59 51 49 44 29 52 45 43                                                         | Per Sqm  5.04kg 5.04kg 5.04kg 5.04kg 5.04kg 5.04kg 5.76kg 5.76kg 5.76kg                                                                                                                                                                                                                                                                                                                                                                                                                                                                                                                                                                                                                                                                                                                                                                                                                                                                                                                                                                                                                                                                                                                                                                                                                                                                                                                                                                                                                                                                                                                                                                                                                                                                                                                                                                                                                                                                                                                                                                                                                                                        | Mill/B-G/GRAPH<br>Mill/B-G/GRAPH<br>Mill/B-G/GRAPH<br>Mill/B-G/GRAPH<br>Mill/B-G<br>Mill/B-G/GRAPH<br>Mill/B-G/GRAPH                                                                                                                                                                                                                                                                                                                                                                                                                                                                                                                                                                                                                                                                                                                                                                                                                                                                                                                                                                                                                                                                                                                                                                                                                                                                                                                                                                                                                                                                                                                                                                                                                                                                                                                                                                                                                                                                                                                                                                                                           |                    |
| Coil Width  500mm 575mm 600mm ORDER IN 675mm 1000mm 500mm 575mm 600mm ORDER IN 675mm                                                                                                                                  | mm  0.7 0.7 0.7 0.7 0.7 0.7 0.8 0.8 0.8 0.8                                                                                                  | Weight  150kg 150kg 150kg 150kg 150kg 150kg 150kg 150kg 150kg                                                                                                                                  | L-MTR  59 51 49 44 29 52 45 43 38                                                      | 5.04kg<br>5.04kg<br>5.04kg<br>5.04kg<br>5.04kg<br>5.04kg<br>5.76kg<br>5.76kg<br>5.76kg<br>5.76kg                                                                                                                                                                                                                                                                                                                                                                                                                                                                                                                                                                                                                                                                                                                                                                                                                                                                                                                                                                                                                                                                                                                                                                                                                                                                                                                                                                                                                                                                                                                                                                                                                                                                                                                                                                                                                                                                                                                                                                                                                               | Mill/B-G/GRAPH Mill/B-G/GRAPH Mill/B-G/GRAPH Mill/B-G/GRAPH Mill/B-G Mill/B-G/GRAPH Mill/B-G/GRAPH Mill/B-G/GRAPH                                                                                                                                                                                                                                                                                                                                                                                                                                                                                                                                                                                                                                                                                                                                                                                                                                                                                                                                                                                                                                                                                                                                                                                                                                                                                                                                                                                                                                                                                                                                                                                                                                                                                                                                                                                                                                                                                                                                                                                                              |                    |
| Coil Width  500mm 575mm 600mm ORDER IN 675mm 1000mm 500mm 575mm 600mm ORDER IN                                                                                                                                        | mm  0.7 0.7 0.7 0.7 0.7 0.7 0.8 0.8 0.8                                                                                                      | Weight  150kg 150kg 150kg 150kg 150kg 150kg 150kg 150kg                                                                                                                                        | L-MTR  59 51 49 44 29 52 45 43                                                         | Per Sqm  5.04kg 5.04kg 5.04kg 5.04kg 5.04kg 5.04kg 5.76kg 5.76kg 5.76kg                                                                                                                                                                                                                                                                                                                                                                                                                                                                                                                                                                                                                                                                                                                                                                                                                                                                                                                                                                                                                                                                                                                                                                                                                                                                                                                                                                                                                                                                                                                                                                                                                                                                                                                                                                                                                                                                                                                                                                                                                                                        | Mill/B-G/GRAPH<br>Mill/B-G/GRAPH<br>Mill/B-G/GRAPH<br>Mill/B-G/GRAPH<br>Mill/B-G<br>Mill/B-G/GRAPH<br>Mill/B-G/GRAPH                                                                                                                                                                                                                                                                                                                                                                                                                                                                                                                                                                                                                                                                                                                                                                                                                                                                                                                                                                                                                                                                                                                                                                                                                                                                                                                                                                                                                                                                                                                                                                                                                                                                                                                                                                                                                                                                                                                                                                                                           |                    |
| Coil Width  500mm 575mm 600mm ORDER IN 675mm 1000mm 500mm 575mm 600mm ORDER IN 675mm 1000mm                                                                                                                           | mm  0.7 0.7 0.7 0.7 0.7 0.7 0.8 0.8 0.8 0.8 0.8                                                                                              | Weight  150kg                                                                                                                            | L-MTR  59 51 49 44 29 52 45 43 38 26                                                   | 5.04kg<br>5.04kg<br>5.04kg<br>5.04kg<br>5.04kg<br>5.04kg<br>5.76kg<br>5.76kg<br>5.76kg<br>5.76kg                                                                                                                                                                                                                                                                                                                                                                                                                                                                                                                                                                                                                                                                                                                                                                                                                                                                                                                                                                                                                                                                                                                                                                                                                                                                                                                                                                                                                                                                                                                                                                                                                                                                                                                                                                                                                                                                                                                                                                                                                               | Mill/B-G/GRAPH Mill/B-G/GRAPH Mill/B-G/GRAPH Mill/B-G/GRAPH Mill/B-G Mill/B-G/GRAPH Mill/B-G/GRAPH Mill/B-G/GRAPH                                                                                                                                                                                                                                                                                                                                                                                                                                                                                                                                                                                                                                                                                                                                                                                                                                                                                                                                                                                                                                                                                                                                                                                                                                                                                                                                                                                                                                                                                                                                                                                                                                                                                                                                                                                                                                                                                                                                                                                                              |                    |
| Coil Width  500mm 575mm 600mm ORDER IN 675mm 1000mm 500mm 575mm 600mm ORDER IN 675mm 1000mm                                                                                                                           | mm  0.7 0.7 0.7 0.7 0.7 0.8 0.8 0.8 0.8 0.8 0.8                                                                                              | Weight  150kg                                                                                                                            | L-MTR  59 51 49 44 29 52 45 43 38 26  pon request                                      | 5.04kg<br>5.04kg<br>5.04kg<br>5.04kg<br>5.04kg<br>5.04kg<br>5.76kg<br>5.76kg<br>5.76kg<br>5.76kg                                                                                                                                                                                                                                                                                                                                                                                                                                                                                                                                                                                                                                                                                                                                                                                                                                                                                                                                                                                                                                                                                                                                                                                                                                                                                                                                                                                                                                                                                                                                                                                                                                                                                                                                                                                                                                                                                                                                                                                                                               | Mill/B-G/GRAPH Mill/B-G/GRAPH Mill/B-G/GRAPH Mill/B-G/GRAPH Mill/B-G Mill/B-G/GRAPH Mill/B-G/GRAPH Mill/B-G/GRAPH                                                                                                                                                                                                                                                                                                                                                                                                                                                                                                                                                                                                                                                                                                                                                                                                                                                                                                                                                                                                                                                                                                                                                                                                                                                                                                                                                                                                                                                                                                                                                                                                                                                                                                                                                                                                                                                                                                                                                                                                              |                    |
| Coil Width  500mm 575mm 600mm ORDER IN 675mm 1000mm 500mm 575mm 600mm ORDER IN 675mm 1000mm                                                                                                                           | mm  0.7 0.7 0.7 0.7 0.7 0.8 0.8 0.8 0.8 0.8 0.8                                                                                              | Weight  150kg                                                                                                                            | L-MTR  59 51 49 44 29 52 45 43 38 26  pon request                                      | 5.04kg<br>5.04kg<br>5.04kg<br>5.04kg<br>5.04kg<br>5.04kg<br>5.76kg<br>5.76kg<br>5.76kg<br>5.76kg                                                                                                                                                                                                                                                                                                                                                                                                                                                                                                                                                                                                                                                                                                                                                                                                                                                                                                                                                                                                                                                                                                                                                                                                                                                                                                                                                                                                                                                                                                                                                                                                                                                                                                                                                                                                                                                                                                                                                                                                                               | Mill/B-G/GRAPH Mill/B-G/GRAPH Mill/B-G/GRAPH Mill/B-G/GRAPH Mill/B-G Mill/B-G/GRAPH Mill/B-G/GRAPH Mill/B-G/GRAPH                                                                                                                                                                                                                                                                                                                                                                                                                                                                                                                                                                                                                                                                                                                                                                                                                                                                                                                                                                                                                                                                                                                                                                                                                                                                                                                                                                                                                                                                                                                                                                                                                                                                                                                                                                                                                                                                                                                                                                                                              |                    |
| Coil Width  500mm 575mm 600mm ORDER IN 675mm 1000mm 500mm 575mm 600mm ORDER IN 675mm 1000mm                                                                                                                           | mm  0.7 0.7 0.7 0.7 0.7 0.8 0.8 0.8 0.8 0.8 0.8                                                                                              | Weight  150kg                                                                                                                            | L-MTR  59 51 49 44 29 52 45 43 38 26  pon request                                      | 5.04kg<br>5.04kg<br>5.04kg<br>5.04kg<br>5.04kg<br>5.04kg<br>5.76kg<br>5.76kg<br>5.76kg<br>5.76kg                                                                                                                                                                                                                                                                                                                                                                                                                                                                                                                                                                                                                                                                                                                                                                                                                                                                                                                                                                                                                                                                                                                                                                                                                                                                                                                                                                                                                                                                                                                                                                                                                                                                                                                                                                                                                                                                                                                                                                                                                               | Mill/B-G/GRAPH Mill/B-G/GRAPH Mill/B-G/GRAPH Mill/B-G/GRAPH Mill/B-G Mill/B-G/GRAPH Mill/B-G/GRAPH Mill/B-G/GRAPH                                                                                                                                                                                                                                                                                                                                                                                                                                                                                                                                                                                                                                                                                                                                                                                                                                                                                                                                                                                                                                                                                                                                                                                                                                                                                                                                                                                                                                                                                                                                                                                                                                                                                                                                                                                                                                                                                                                                                                                                              |                    |
| Coil Width  500mm 575mm 600mm ORDER IN 675mm 1000mm 500mm 575mm 600mm ORDER IN 675mm 1000mm                                                                                                                           | mm  0.7 0.7 0.7 0.7 0.7 0.8 0.8 0.8 0.8 0.8 0.8                                                                                              | Weight  150kg                                                                                                                            | L-MTR  59 51 49 44 29 52 45 43 38 26  pon request s.                                   | Per Sqm  5.04kg 5.04kg 5.04kg 5.04kg 5.76kg 5.76kg 5.76kg 5.76kg 5.76kg 5.76kg                                                                                                                                                                                                                                                                                                                                                                                                                                                                                                                                                                                                                                                                                                                                                                                                                                                                                                                                                                                                                                                                                                                                                                                                                                                                                                                                                                                                                                                                                                                                                                                                                                                                                                                                                                                                                                                                                                                                                                                                                                                 | Mill/B-G/GRAPH Mill/B-G/GRAPH Mill/B-G/GRAPH Mill/B-G/GRAPH Mill/B-G Mill/B-G/GRAPH Mill/B-G/GRAPH Mill/B-G/GRAPH                                                                                                                                                                                                                                                                                                                                                                                                                                                                                                                                                                                                                                                                                                                                                                                                                                                                                                                                                                                                                                                                                                                                                                                                                                                                                                                                                                                                                                                                                                                                                                                                                                                                                                                                                                                                                                                                                                                                                                                                              |                    |
| Coil Width  500mm 575mm 600mm ORDER IN 675mm 1000mm 500mm 575mm 600mm ORDER IN 675mm 1000mm Special finishes for in Rheinzink PRO Roos                                                                                | mm  0.7 0.7 0.7 0.7 0.7 0.8 0.8 0.8 0.8 0.8 tterior and seaside lofer is available for William                                               | Weight  150kg                                                                                                                            | L-MTR  59 51 49 44 29 52 45 43 38 26  pon request                                      | 5.04kg<br>5.04kg<br>5.04kg<br>5.04kg<br>5.04kg<br>5.04kg<br>5.76kg<br>5.76kg<br>5.76kg<br>5.76kg                                                                                                                                                                                                                                                                                                                                                                                                                                                                                                                                                                                                                                                                                                                                                                                                                                                                                                                                                                                                                                                                                                                                                                                                                                                                                                                                                                                                                                                                                                                                                                                                                                                                                                                                                                                                                                                                                                                                                                                                                               | Mill/B-G/GRAPH Mill/B-G/GRAPH Mill/B-G/GRAPH Mill/B-G/GRAPH Mill/B-G Mill/B-G/GRAPH Mill/B-G/GRAPH Mill/B-G/GRAPH                                                                                                                                                                                                                                                                                                                                                                                                                                                                                                                                                                                                                                                                                                                                                                                                                                                                                                                                                                                                                                                                                                                                                                                                                                                                                                                                                                                                                                                                                                                                                                                                                                                                                                                                                                                                                                                                                                                                                                                                              |                    |
| Coil Width  500mm 575mm 600mm ORDER IN 675mm 1000mm 570mm 675mm 600mm ORDER IN 675mm 1000mm Special finishes for in Rheinzink PRO Roos                                                                                | mm  0.7 0.7 0.7 0.7 0.7 0.8 0.8 0.8 0.8 0.8 tterior and seaside lofer is available for We                                                    | Weight  150kg                                                                                                                | L-MTR  59 51 49 44 29 52 45 43 38 26  pon request s.                                   | Per Sqm  5.04kg 5.04kg 5.04kg 5.04kg 5.76kg 5.76kg 5.76kg 5.76kg 5.76kg                                                                                                                                                                                                                                                                                                                                                                                                                                                                                                                                                                                                                                                                                                                                                                                                                                                                                                                                                                                                                                                                                                                                                                                                                                                                                                                                                                                                                                                                                                                                                                                                                                                                                                                                                                                                                                                                                                                                                                                                                                                        | Mill/B-G/GRAPH Mill/B-G/GRAPH Mill/B-G/GRAPH Mill/B-G/GRAPH Mill/B-G Mill/B-G/GRAPH Mill/B-G/GRAPH Mill/B-G/GRAPH Mill/B-G/GRAPH Mill/B-G/GRAPH Mill/B-G/GRAPH                                                                                                                                                                                                                                                                                                                                                                                                                                                                                                                                                                                                                                                                                                                                                                                                                                                                                                                                                                                                                                                                                                                                                                                                                                                                                                                                                                                                                                                                                                                                                                                                                                                                                                                                                                                                                                                                                                                                                                 |                    |
| Coil Width  500mm 575mm 600mm ORDER IN 675mm 1000mm 500mm 575mm 600mm ORDER IN 675mm 1000mm  Special finishes for in Rheinzink PRO Roos Sheet Dimensions                                                              | mm  0.7 0.7 0.7 0.7 0.7 0.8 0.8 0.8 0.8 0.8 tterior and seaside lofer is available for William  0.7                                          | Weight  150kg Weight  10.8kg                                                                                                             | L-MTR  59 51 49 44 29 52 45 43 38 26  pon request s.                                   | Per Sqm  5.04kg 5.04kg 5.04kg 5.04kg 5.04kg 5.76kg 5.76kg 5.76kg 5.76kg 5.76kg 5.76kg                                                                                                                                                                                                                                                                                                                                                                                                                                                                                                                                                                                                                                                                                                                                                                                                                                                                                                                                                                                                                                                                                                                                                                                                                                                                                                                                                                                                                                                                                                                                                                                                                                                                                                                                                                                                                                                                                                                                                                                                                                          | Mill/B-G/GRAPH Mill/B-G/GRAPH Mill/B-G/GRAPH Mill/B-G Mill/B-G Mill/B-G/GRAPH Mill/B-G/GRAPH Mill/B-G/GRAPH Mill/B-G/GRAPH Mill/B-G/GRAPH Mill/B-G/GRAPH Mill/B-G                                                                                                                                                                                                                                                                                                                                                                                                                                                                                                                                                                                                                                                                                                                                                                                                                                                                                                                                                                                                                                                                                                                                                                                                                                                                                                                                                                                                                                                                                                                                                                                                                                                                                                                                                                                                                                                                                                                                                              |                    |
| Coil Width  500mm 575mm 600mm ORDER IN 675mm 1000mm 570mm 675mm 600mm ORDER IN 675mm 1000mm Special finishes for in Rheinzink PRO Roos                                                                                | mm  0.7 0.7 0.7 0.7 0.7 0.8 0.8 0.8 0.8 0.8 tterior and seaside lofer is available for We                                                    | Weight  150kg                                                                                                                | L-MTR  59 51 49 44 29 52 45 43 38 26  pon request s.                                   | Per Sqm  5.04kg 5.04kg 5.04kg 5.04kg 5.76kg 5.76kg 5.76kg 5.76kg 5.76kg                                                                                                                                                                                                                                                                                                                                                                                                                                                                                                                                                                                                                                                                                                                                                                                                                                                                                                                                                                                                                                                                                                                                                                                                                                                                                                                                                                                                                                                                                                                                                                                                                                                                                                                                                                                                                                                                                                                                                                                                                                                        | Mill/B-G/GRAPH Mill/B-G/GRAPH Mill/B-G/GRAPH Mill/B-G/GRAPH Mill/B-G Mill/B-G/GRAPH Mill/B-G/GRAPH Mill/B-G/GRAPH Mill/B-G/GRAPH Mill/B-G/GRAPH Mill/B-G/GRAPH                                                                                                                                                                                                                                                                                                                                                                                                                                                                                                                                                                                                                                                                                                                                                                                                                                                                                                                                                                                                                                                                                                                                                                                                                                                                                                                                                                                                                                                                                                                                                                                                                                                                                                                                                                                                                                                                                                                                                                 |                    |
| Coil Width  500mm 575mm 600mm ORDER IN 675mm 1000mm 500mm 575mm 600mm ORDER IN 675mm 1000mm  Special finishes for in Rheinzink PRO Root Sheet Dimensions  2000 x 1000mm 3000 x 1000mm                                 | mm  0.7 0.7 0.7 0.7 0.7 0.8 0.8 0.8 0.8 0.8 0.8 mterior and seaside lofer is available for William  0.7 1                                    | Weight  150kg Weight  10.8kg 21.6kg                                                                                                      | L-MTR  59 51 49 44 29 52 45 43 38 26  pon request s.  L-MTR                            | Per Sqm  5.04kg 5.04kg 5.04kg 5.04kg 5.76kg 5.76kg 5.76kg 5.76kg 5.76kg 5.76kg 5.76kg                                                                                                                                                                                                                                                                                                                                                                                                                                                                                                                                                                                                                                                                                                                                                                                                                                                                                                                                                                                                                                                                                                                                                                                                                                                                                                                                                                                                                                                                                                                                                                                                                                                                                                                                                                                                                                                                                                                                                                                                                                          | Mill/B-G/GRAPH Mill/B-G                                                                                                                                                                                                                                                                                                                                                                                                                                                                                                                                                                                                                                                                                                                                                                                                                                                                                                                                                                                                                                                                                                                                                                                                                                                                                                                                                                                                                                                                                                                                                                                                                                                                                                                                                                                                                                                                                                                                                                 |                    |
| Coil Width  500mm 575mm 600mm ORDER IN 675mm 1000mm 500mm 575mm 600mm ORDER IN 675mm 1000mm  Special finishes for in Rheinzink PRO Root Sheet Dimensions  2000 x 1000mm 3000 x 1000mm                                 | mm  0.7 0.7 0.7 0.7 0.7 0.8 0.8 0.8 0.8 0.8 0.8 mterior and seaside lofer is available for William  0.7 1  Thickness                         | Weight  150kg Weight  10.8kg 21.6kg                                                                                                      | L-MTR  59 51 49 44 29 52 45 43 38 26  pon request s.  L-MTR                            | Per Sqm  5.04kg 5.04kg 5.04kg 5.04kg 5.04kg 5.76kg 5.76kg 5.76kg 5.76kg 5.76kg 5.76kg Weight                                                                                                                                                                                                                                                                                                                                                                                                                                                                                                                                                                                                                                                                                                                                                                                                                                                                                                                                                                                                                                                                                                                                                                                                                                                                                                                                                                                                                                                                                                                                                                                                                                                                                                                                                                                                                                                                                                                                                                                                                                   | Mill/B-G/GRAPH Mill/B-G/GRAPH Mill/B-G/GRAPH Mill/B-G Mill/B-G Mill/B-G/GRAPH Mill/B-G/GRAPH Mill/B-G/GRAPH Mill/B-G/GRAPH Mill/B-G/GRAPH Mill/B-G/GRAPH Mill/B-G                                                                                                                                                                                                                                                                                                                                                                                                                                                                                                                                                                                                                                                                                                                                                                                                                                                                                                                                                                                                                                                                                                                                                                                                                                                                                                                                                                                                                                                                                                                                                                                                                                                                                                                                                                                                                                                                                                                                                              |                    |
| Coil Width  500mm 575mm 600mm ORDER IN 675mm 1000mm 500mm 575mm 600mm ORDER IN 675mm 1000mm  Special finishes for ir Rheinzink PRO Roo Sheet Dimensions  2000 x 1000mm 3000 x 1000mm                                  | mm  0.7 0.7 0.7 0.7 0.7 0.8 0.8 0.8 0.8 0.8 0.8 mterior and seaside lofer is available for William  0.7 1 Thickness mm                       | Weight  150kg Coation are available uper arm Roof applications  Weight  10.8kg 21.6kg Coil Weight                      | L-MTR  59 51 49 44 29 52 45 43 38 26  pon request 3.  L-MTR                            | Per Sqm  5.04kg 5.04kg 5.04kg 5.04kg 5.76kg 5.76kg 5.76kg 5.76kg 5.76kg 5.76kg Weight Per Sqm                                                                                                                                                                                                                                                                                                                                                                                                                                                                                                                                                                                                                                                                                                                                                                                                                                                                                                                                                                                                                                                                                                                                                                                                                                                                                                                                                                                                                                                                                                                                                                                                                                                                                                                                                                                                                                                                                                                                                                                                                                  | Mill/B-G/GRAPH Mill/B-G/FRAPH Mill/B-G                                                                                                                                                                                                                                                                                                                                                                                                                                                                                                                                                                                                                                                                                                                                                                                                                                                                                                                                                                                                                                                                                                                                                                                                                                                                                                                                                                                                                                                                                                                                                                                                                                                                                                                                                                                                                                                                                                                                                  |                    |
| Coil Width  500mm 575mm 600mm ORDER IN 675mm 1000mm 500mm 575mm 600mm ORDER IN 675mm 1000mm  Special finishes for ir Rheinzink PRO Roo Sheet Dimensions  2000 x 1000mm 3000 x 1000mm NEDZINK Coil Width 600mm         | mm  0.7 0.7 0.7 0.7 0.7 0.8 0.8 0.8 0.8 0.8 0.8  mterior and seaside lofer is available for William  0.7 1  Thickness mm 0.7                 | Weight  150kg Coation are available uper arm Roof applications  Weight  10.8kg 21.6kg Coil Weight 100kg                      | L-MTR  59 51 49 44 29 52 45 43 38 26  pon request 3.  L-MTR  Length L-MTR 33           | Per Sqm  5.04kg 5.04kg 5.04kg 5.04kg 5.76kg 5.76kg 5.76kg 5.76kg 5.76kg 5.76kg Weight Per Sqm 5.04kg                                                                                                                                                                                                                                                                                                                                                                                                                                                                                                                                                                                                                                                                                                                                                                                                                                                                                                                                                                                                                                                                                                                                                                                                                                                                                                                                                                                                                                                                                                                                                                                                                                                                                                                                                                                                                                                                                                                                                                                                                           | Mill/B-G/GRAPH Mill/B-G/GRAPH Mill/B-G/GRAPH Mill/B-G/GRAPH Mill/B-G Mill/B-G/GRAPH Mill/B-G/GRAPH Mill/B-G/GRAPH Mill/B-G/GRAPH Mill/B-G/GRAPH Mill/B-G/FRAPH Mill/B-G  BLUE GREY BLUE GREY Finish                                                                                                                                                                                                                                                                                                                                                                                                                                                                                                                                                                                                                                                                                                                                                                                                                                                                                                                                                                                                                                                                                                                                                                                                                                                                                                                                                                                                                                                                                                                                                                                                                                                                                                                                                                                                                                                                                                                            |                    |
| Coil Width  500mm 575mm 600mm ORDER IN 675mm 1000mm 570mm 575mm 600mm ORDER IN 675mm 1000mm  Special finishes for ir Rheinzink PRO Roo Sheet Dimensions  2000 x 1000mm 3000 x 1000mm NEDZINK Coil Width 600mm 670mm   | mm  0.7 0.7 0.7 0.7 0.7 0.7 0.8 0.8 0.8 0.8 0.8 0.8  Thickness mm 0.7 0.7                                                                    | Weight  150kg  Ocation are available uper arm Roof applications  Weight  10.8kg 21.6kg  Coil Weight 100kg 100kg                    | L-MTR  59 51 49 44 29 52 45 43 38 26  pon request 3.  L-MTR  Length L-MTR  33 30       | Per Sqm  5.04kg 5.04kg 5.04kg 5.04kg 5.76kg 5.76kg 5.76kg 5.76kg 5.76kg Weight Per Sqm 5.04kg 5.04kg 5.04kg 5.04kg                                                                                                                                                                                                                                                                                                                                                                                                                                                                                                                                                                                                                                                                                                                                                                                                                                                                                                                                                                                                                                                                                                                                                                                                                                                                                                                                                                                                                                                                                                                                                                                                                                                                                                                                                                                                                                                                                                                                                                                                             | Mill/B-G/GRAPH Mill/B-G/GRAPH Mill/B-G/GRAPH Mill/B-G/GRAPH Mill/B-G Mill/B-G/GRAPH Mill/B-G/GRAPH Mill/B-G/GRAPH Mill/B-G/GRAPH Mill/B-G/GRAPH Mill/B-G/FRAPH Mill/B-G  BLUE GREY BLUE GREY Finish  NOVA/NOIR/PRO TO NOVA/NOIR/PRO N | TEC                |
| Coil Width  500mm 575mm 600mm ORDER IN 675mm 1000mm 500mm 575mm 600mm ORDER IN 675mm 1000mm  Special finishes for ir Rheinzink PRO Roo Sheet Dimensions  2000 x 1000mm 3000 x 1000mm NEDZINK Coil Width 600mm         | mm  0.7 0.7 0.7 0.7 0.7 0.8 0.8 0.8 0.8 0.8 0.8  mterior and seaside lofer is available for William  0.7 1  Thickness mm 0.7                 | Weight  150kg Coation are available uper arm Roof applications  Weight  10.8kg 21.6kg Coil Weight 100kg                      | L-MTR  59 51 49 44 29 52 45 43 38 26  pon request 3.  L-MTR  Length L-MTR 33           | Per Sqm  5.04kg 5.04kg 5.04kg 5.04kg 5.76kg 5.76kg 5.76kg 5.76kg 5.76kg 5.76kg Weight Per Sqm 5.04kg                                                                                                                                                                                                                                                                                                                                                                                                                                                                                                                                                                                                                                                                                                                                                                                                                                                                                                                                                                                                                                                                                                                                                                                                                                                                                                                                                                                                                                                                                                                                                                                                                                                                                                                                                                                                                                                                                                                                                                                                                           | Mill/B-G/GRAPH Mill/B-G/GRAPH Mill/B-G/GRAPH Mill/B-G/GRAPH Mill/B-G Mill/B-G/GRAPH Mill/B-G/GRAPH Mill/B-G/GRAPH Mill/B-G/GRAPH Mill/B-G/GRAPH Mill/B-G/FRAPH Mill/B-G  BLUE GREY BLUE GREY Finish                                                                                                                                                                                                                                                                                                                                                                                                                                                                                                                                                                                                                                                                                                                                                                                                                                                                                                                                                                                                                                                                                                                                                                                                                                                                                                                                                                                                                                                                                                                                                                                                                                                                                                                                                                                                                                                                                                                            | TEC                |
| Coil Width  500mm 575mm 600mm ORDER IN 675mm 1000mm 575mm 600mm ORDER IN 675mm 1000mm  Special finishes for in Rheinzink PRO Roo Sheet Dimensions  2000 x 1000mm 3000 x 1000mm  NEDZINK Coil Width 600mm 670mm 1000mm | mm  0.7 0.7 0.7 0.7 0.7 0.8 0.8 0.8 0.8 0.8 0.8  Tterior and seaside lofer is available for William  0.7 1  Thickness mm 0.7 0.7 0.7 0.7     | Weight  150kg  Ocation are available uper a second and a second applications  Weight  10.8kg 21.6kg  Coil Weight 100kg 100kg 100kg | L-MTR  59 51 49 44 29 52 45 43 38 26  pon request 3.  L-MTR  Length L-MTR  33 30 20    | Per Sqm  5.04kg 5.04kg 5.04kg 5.04kg 5.04kg 5.76kg 5.76kg 5.76kg 5.76kg 5.76kg Weight Per Sqm 5.04kg 5.04kg 5.04kg 5.04kg 5.04kg                                                                                                                                                                                                                                                                                                                                                                                                                                                                                                                                                                                                                                                                                                                                                                                                                                                                                                                                                                                                                                                                                                                                                                                                                                                                                                                                                                                                                                                                                                                                                                                                                                                                                                                                                                                                                                                                                                                                                                                               | Mill/B-G/GRAPH Mill/B-G/GRAPH Mill/B-G/GRAPH Mill/B-G/GRAPH Mill/B-G Mill/B-G/GRAPH Mill/B-G/GRAPH Mill/B-G/GRAPH Mill/B-G/GRAPH Mill/B-G/GRAPH Mill/B-G/ORAPH Mill/B-G/ORAPH Mill/B-G/ORAPH Mill/B-G                                                                                                                                                                                                                                                                                                                                                                                                                                                                                                                                                                                                                                                                                                                                                                                                                                                                                                                                                                                                                                                                                                                                                                                                                                                                                                                                                                                                                                                                                                                                                                                                                                                                                                                                                                                                                                                                                                                          | TEC<br>TEC         |
| Coil Width  500mm 575mm 600mm ORDER IN 675mm 1000mm 575mm 600mm ORDER IN 675mm 1000mm  Special finishes for ir Rheinzink PRO Roo Sheet Dimensions  2000 x 1000mm 3000 x 1000mm  NEDZINK Coil Width 600mm 670mm 1000mm | mm  0.7 0.7 0.7 0.7 0.7 0.8 0.8 0.8 0.8 0.8 0.8  Tterior and seaside lofer is available for William  0.7 1  Thickness mm 0.7 0.7 0.7 0.7 0.8 | Weight  150kg 160kg 150kg 150kg 150kg 150kg 150kg 150kg 150kg 150kg 100kg 100kg 100kg 100kg                                        | L-MTR  59 51 49 44 29 52 45 43 38 26  pon request 3.  L-MTR  Length L-MTR  33 30 20 28 | Per Sqm  5.04kg 5.04kg 5.04kg 5.04kg 5.04kg 5.76kg 5.76kg 5.76kg 5.76kg 5.76kg Weight Per Sqm 5.04kg 5.04kg 5.04kg 5.04kg 5.04kg 5.04kg                                                                                                                                                                                                                                                                                                                                                                                                                                                                                                                                                                                                                                                                                                                                                                                                                                                                                                                                                                                                                                                                                                                                                                                                                                                                                                                                                                                                                                                                                                                                                                                                                                                                                                                                                                                                                                                                                                                                                                                        | Mill/B-G/GRAPH Mill/B-G/GRAPH Mill/B-G/GRAPH Mill/B-G/GRAPH Mill/B-G Mill/B-G/GRAPH Mill/B-G/GRAPH Mill/B-G/GRAPH Mill/B-G/GRAPH Mill/B-G/GRAPH Mill/B-G/ORAPH Mill/B-G/ORAPH Mill/B-G  BLUE GREY BLUE GREY Finish  NOVA/NOIR/PRO TO NOVA/NOIR/PRO T | TEC<br>TEC         |
| Coil Width  500mm 575mm 600mm ORDER IN 675mm 1000mm 575mm 600mm ORDER IN 675mm 1000mm  Special finishes for in Rheinzink PRO Roo Sheet Dimensions  2000 x 1000mm 3000 x 1000mm  NEDZINK Coil Width 600mm 670mm 1000mm | mm  0.7 0.7 0.7 0.7 0.7 0.8 0.8 0.8 0.8 0.8 0.8  Tterior and seaside lofer is available for William  0.7 1  Thickness mm 0.7 0.7 0.7 0.7     | Weight  150kg  Ocation are available uper a second and a second applications  Weight  10.8kg 21.6kg  Coil Weight 100kg 100kg 100kg | L-MTR  59 51 49 44 29 52 45 43 38 26  pon request 3.  L-MTR  Length L-MTR  33 30 20    | Per Sqm  5.04kg 5.04kg 5.04kg 5.04kg 5.04kg 5.76kg 5.76kg 5.76kg 5.76kg 5.76kg Weight Per Sqm 5.04kg 5.04kg 5.04kg 5.04kg 5.04kg                                                                                                                                                                                                                                                                                                                                                                                                                                                                                                                                                                                                                                                                                                                                                                                                                                                                                                                                                                                                                                                                                                                                                                                                                                                                                                                                                                                                                                                                                                                                                                                                                                                                                                                                                                                                                                                                                                                                                                                               | Mill/B-G/GRAPH Mill/B-G/GRAPH Mill/B-G/GRAPH Mill/B-G/GRAPH Mill/B-G Mill/B-G/GRAPH Mill/B-G/GRAPH Mill/B-G/GRAPH Mill/B-G/GRAPH Mill/B-G/GRAPH Mill/B-G/ORAPH Mill/B-G/ORAPH Mill/B-G/ORAPH Mill/B-G                                                                                                                                                                                                                                                                                                                                                                                                                                                                                                                                                                                                                                                                                                                                                                                                                                                                                                                                                                                                                                                                                                                                                                                                                                                                                                                                                                                                                                                                                                                                                                                                                                                                                                                                                                                                                                                                                                                          | TEC<br>TEC<br>TEC  |