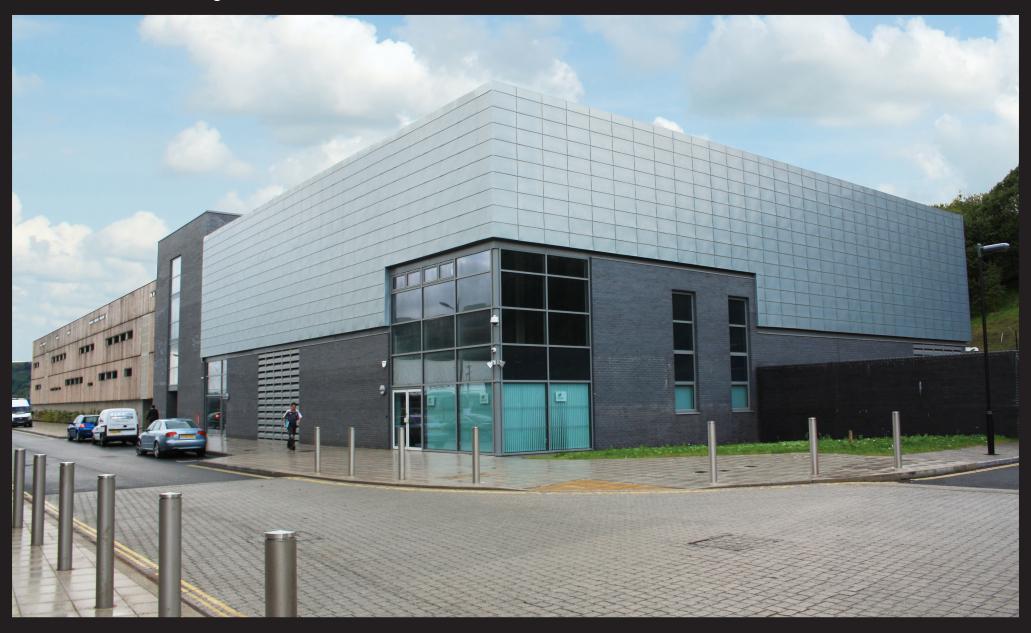

#### METAL ROOFING AND FAÇADE SOLUTIONS FOR THE BUILDING ENVELOPE

Ideal for facades Met-Seam® MS Shingle Panels allows the specifier great flexibility in choice of finishes and sizes. The MS Shingles can be used for a number of applications including; External Façades, Internal decorative finish to a wall, New Build and Refurbishment projects

Each MS Shingle is folded on all four sides with two edges folded back and two edges folded forward.

The MS Shingles are ...simply by design... and are connected using secrete fix clips. Each clip and mechanical fixing is covered and hidden from view by the next consecutive Shingle, giving a complete secret fixed appearance.