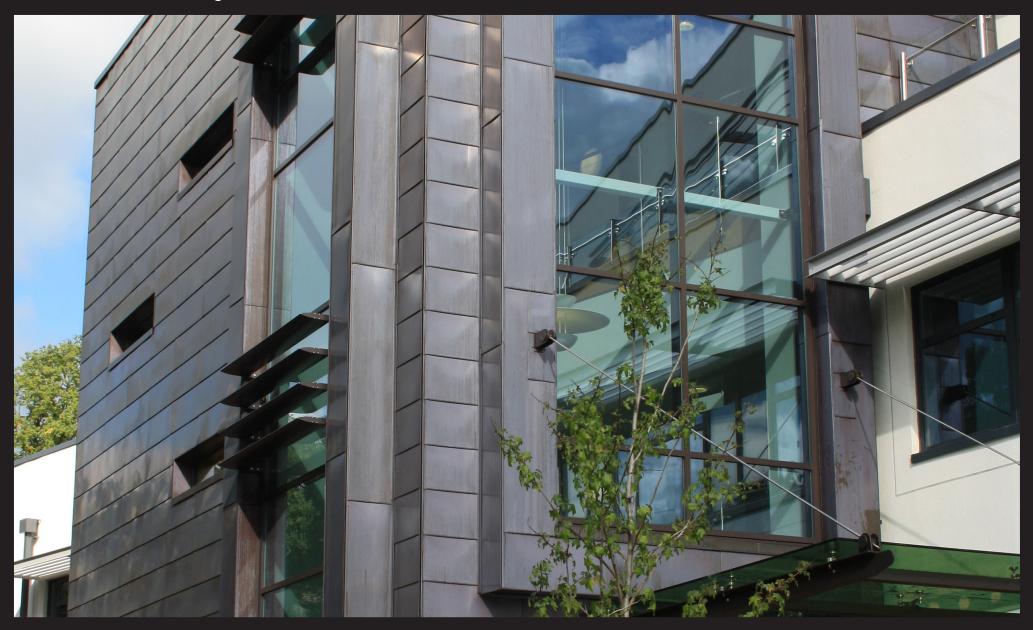

Each MS Shingle is folded on all four sides with two edges folded back and two edges folded forward.

The MS Shingles are ...simply by design... and are connected using secrete fix clips. Each clip and mechanical fixing is covered and hidden from view by the next consecutive Shingle, giving a complete secret fixed appearance.

- Variety of widths and lengths available
- Zinc, Copper, Aluminium, Steel and Stainless Steel
- Bespoke Shingles available
- Secret fixed stainless fixings