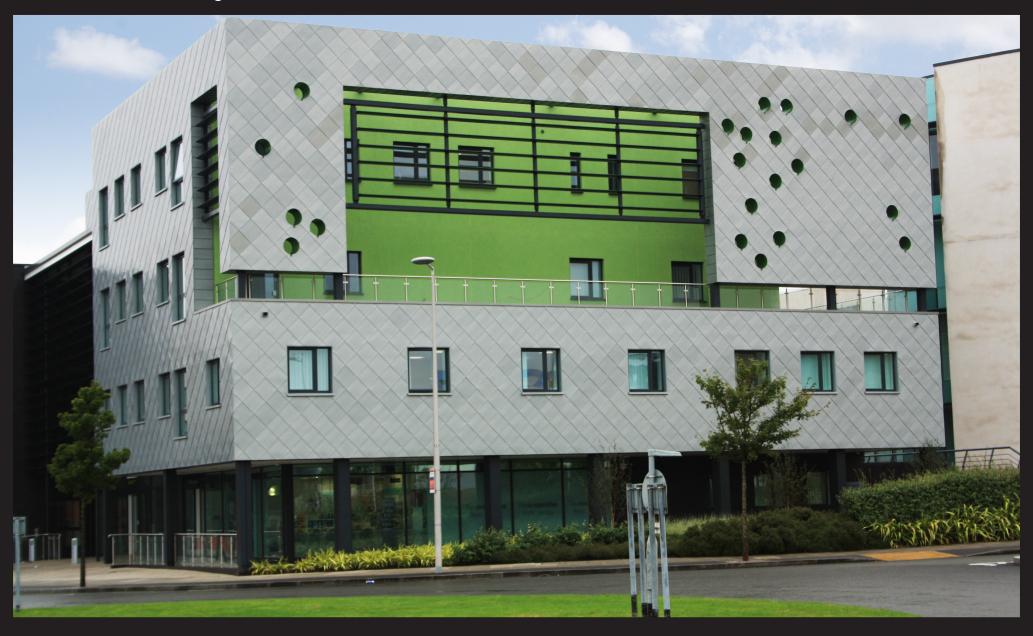

#### METAL ROOFING AND FAÇADE SOLUTIONS FOR THE BUILDING ENVELOPE

Ideal for facades Met-Seam® MS Shingle Panels allows the specifier great flexibility in choice of finishes and sizes. The MS Shingles can be used for a number of applications including; External Façades, Internal decorative finish to a wall, New Build and Refurbishment projects

- Variety of widths and lengths available
- Zinc, Copper, Aluminium, Steel and Stainless Steel
- Bespoke Shingles available
- Secret fixed stainless fixings