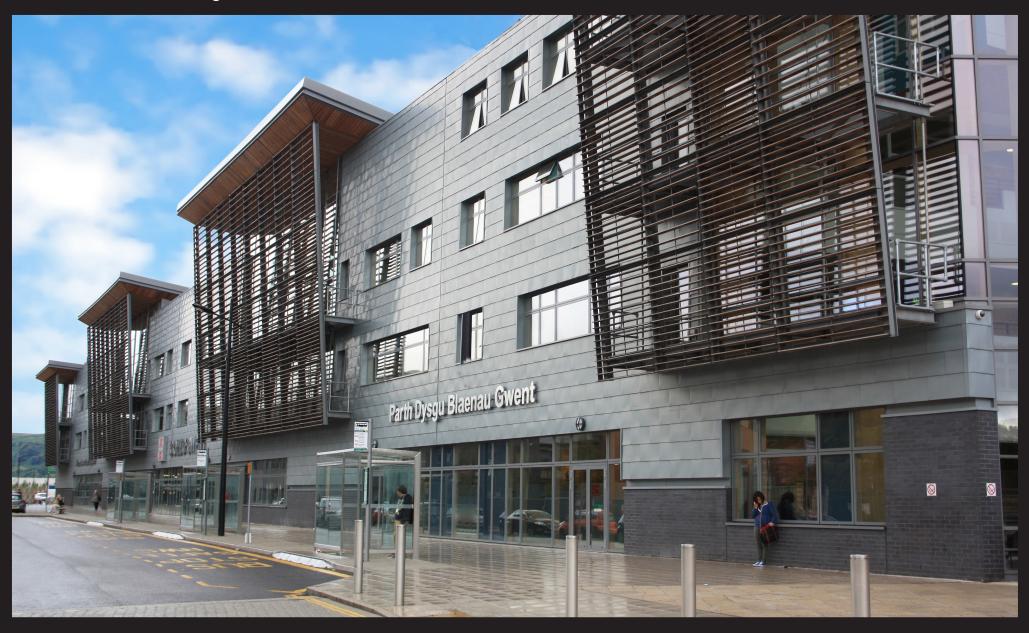

#### METAL ROOFING AND FAÇADE SOLUTIONS FOR THE BUILDING ENVELOPE

Ideal for facades Met-Seam® MS Shingle Panels allows the specifier great flexibility in choice of finishes and sizes. The MS Shingles can be used for a number of applications including; External Façades, Internal decorative finish to a wall, New Build and Refurbishment projects

Each MS Shingle is folded on all four sides with two edges folded back and two edges folded forward.

The MS Shingles are ...simply by design... and are connected using secrete fix clips. Each clip and mechanical fixing is covered and hidden from view by the next consecutive Shingle, giving a complete secret fixed appearance.